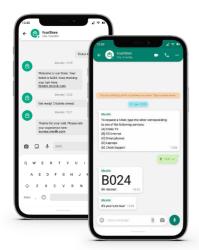

# **Text Ticket**

Instant messaging is the easiest, cross-generational way to get your ticket and join a queue.