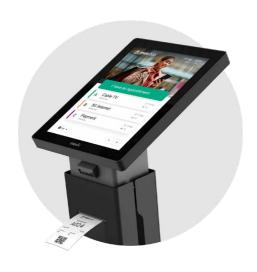

# Concierge

Welcome your customers by engaging them with a personalized check-in.

- ⊗ Register visitor's data

00

•

## Tiik 7

With a 7" PCAP touch screen, it's portable, flexible, and fits perfectly on a counter top or a wall.

# Tiik 15

15" PCAP touch screen and its large display allows checking-in for an unlimited number of services.