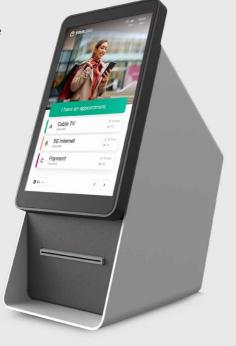

## Tiik 7

With a 7" PCAP touch screen, it's portable, flexible, and fits perfectly on a counter top or a wall.