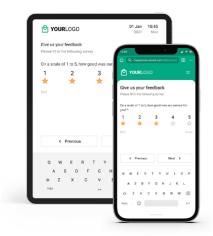

### **Surveys**

Collect feedback all across the customer journey and gain valuable insights to improve your service.