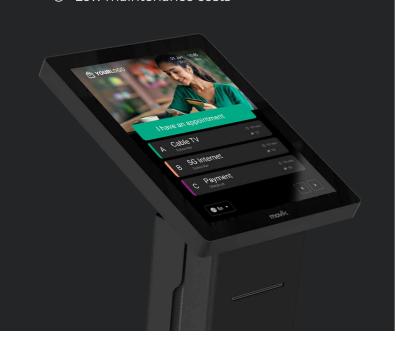

## Tiik 7

With a 7" PCAP touch screen, it's portable, flexible, and fits perfectly on a counter top or a wall.