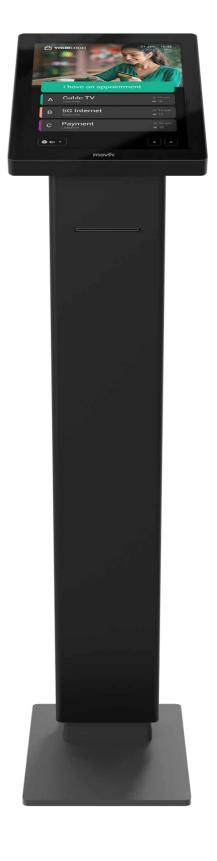

# Tiik 15

15" PCAP touch screen and its large display allows checking-in for an unlimited number of services.