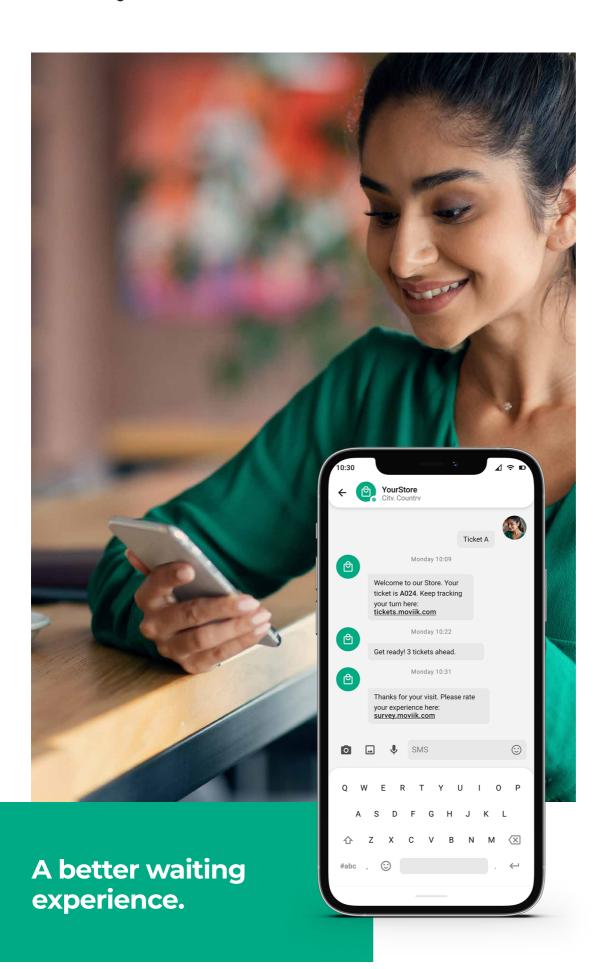

# **Text Ticket**

Instant messaging is the easiest, cross-generational way to get your ticket and join a queue.