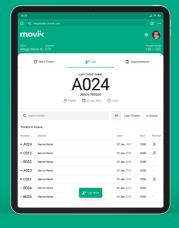

#### Counter

The essential tool to manage queues and call next customers based on waiting time and priority.

- ⊗ Set up your counters